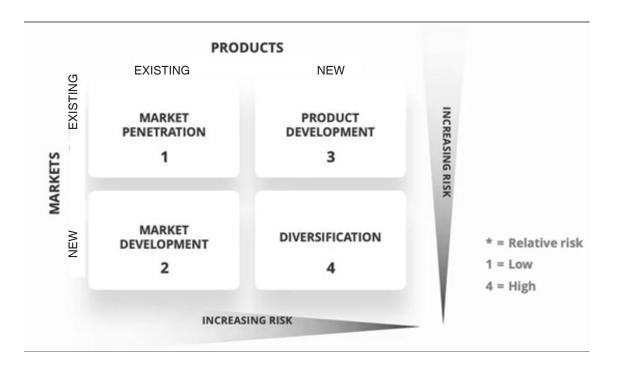

17. Question 10.4 : Please use the given sample to answer to this question (Ansoff Matrix)

18. Selected applicants from the first round will be requested to prepare for a power point presentation of your brand and present it to the judge panel on one of the dates 19th, 20th or 21st of April at IDB Head Office, No.615, Galle Road, Katubedda, Moratuwa. The presentations should be prepared for a 10 minute time limit. Another 10 minutes will be given for question round.