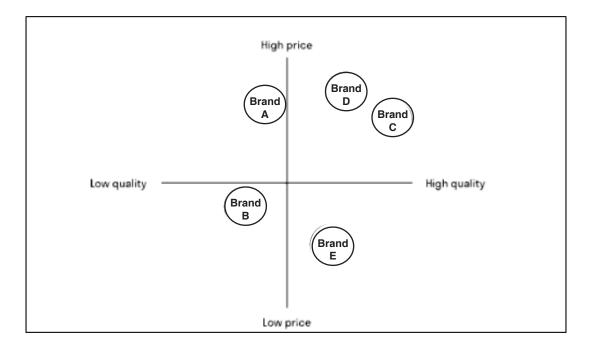

- 14. Question 9-11 : Use only the given space to provide your answer. Font size should not be below 10
- 15. Question 9.5 : Please use the given sample map to answer to this question (Brand Positioning Map)